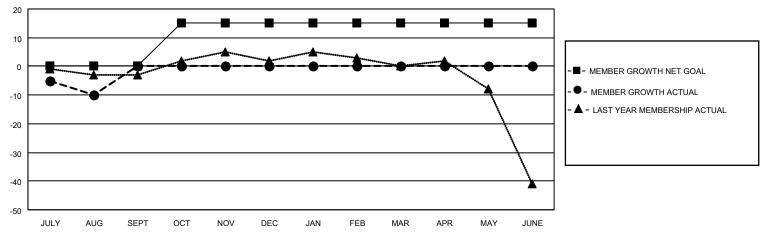

## District 110BZ

Results as of: 8/31/2021

| Clubs                 |               |           |               | Members               |                        |                         |                                                    |
|-----------------------|---------------|-----------|---------------|-----------------------|------------------------|-------------------------|----------------------------------------------------|
| RESULTS FOR 2021-2022 |               |           |               | RESULTS FOR 2021-2022 |                        |                         |                                                    |
| QUARTER               | NEW CLUB GOAL | NEW CLUBS | DROPPED CLUBS | QUARTER MEMB          | BER GROWTH NET<br>GOAL | MEMBER GROWTH<br>ACTUAL | DROPPED<br>MEMBERS ACTUAL<br>(including transfers) |
| JULY/AUG/SEPT         | 0             | 0         | 0             | JULY/AUG/SEPT         | 0                      | 4                       | 13                                                 |
| OCT/NOV/DEC           | 1             | 0         | 0             | OCT/NOV/DEC           | 15                     | 0                       | 0                                                  |
| JAN/FEB/MAR           | 0             | 0         | 0             | JAN/FEB/MAR           | 0                      | 0                       | 0                                                  |
| APR/MAY/JUNE          | 0             | 0         | 0             | APR/MAY/JUNE          | 0                      | 0                       | 0                                                  |

#### GOALS AND ACTUAL MEMBERS CUMULATIVE

| DROPPED CLUBS: 0 |    | 3 CLUBS OF 71 ADDED 1 OR  | GENDER DISTRIBUTION       |                |  |
|------------------|----|---------------------------|---------------------------|----------------|--|
|                  |    | MORE NEW MEMBERS MALE     |                           | 1,556 (84.38%) |  |
|                  |    |                           | FEMALE                    | 288 (15.62%)   |  |
| DROPPED MEMBERS  |    |                           | NON BINARY                | 0 (0.00%)      |  |
| BROTT ED WEWBERG |    |                           | PREFER NOT TO ANSWER      | 0 (0.00%)      |  |
| DECEASED         | 1  |                           | THE ENTITY TO ANOTHER     | 0 (0.0070)     |  |
| CLUB CANCELLED   | 0  | CLICK HERE FOR CUMULATIVE | TOTAL FAMILY UNIT MEMBERS | 0              |  |
| OTHER            | 12 | MEMBERSHIP DATA           |                           |                |  |
| TOTAL            | 13 |                           | FAMILY MEMBERS PAYING HAL | F DUES 0       |  |
|                  |    |                           |                           |                |  |